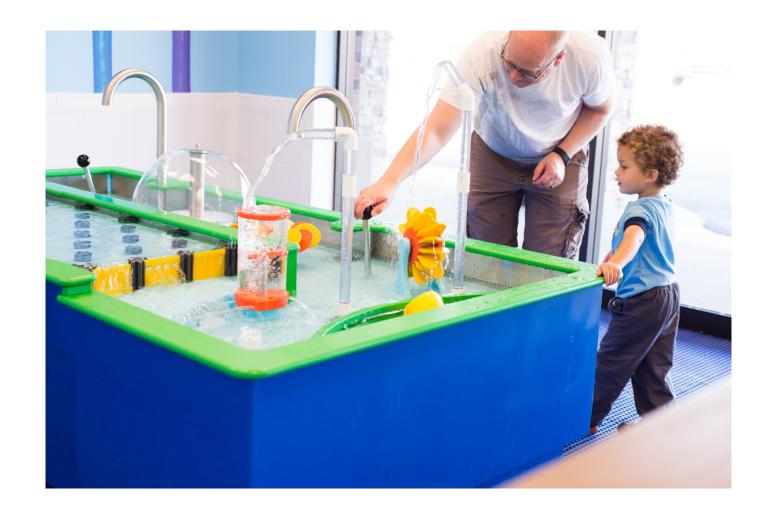

When we go to Itty Bitty
City we check in at the front
desk.

Next, we wash and dry our hands. We can use the automatic hand washers or the sink.

Now, we can go to the water table. We can put on a smock to stay to dry when we play in the water.