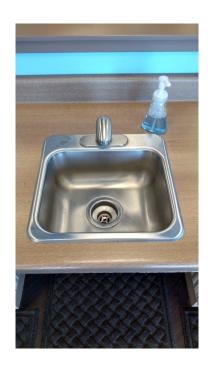

When we go to Itty Bitty
City we check in at the front
desk.

Next, we wash and dry our hands. We can use the automatic hand washers or the sink.

Now, we can go to the water table. We can put on a smock to stay to dry when we play in the water.