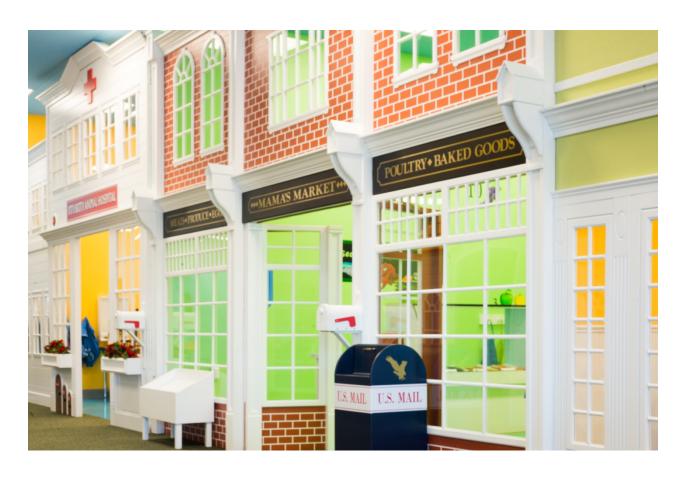

We can go play in the café next. We can sit at the tables and even get an ice cream cone for Mom!

We can go to the Market. In the market, we can push a shopping cart to choose our groceries. We can use the scanner to scan the groceries too!

We can go to the Animal Hospital. We can feed the animals and take care of them. We can also give them a bath in the sink.

We can play at the train table. We can move the tracks and add more tracks. We can use the crane to load the trains.