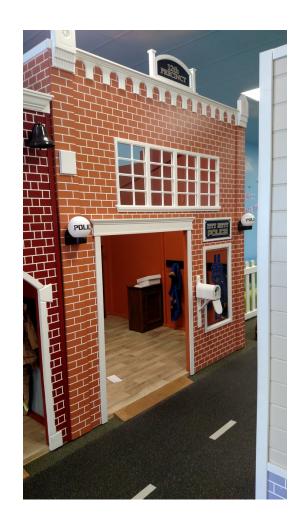

We can go to Callen's Pit stop and fuel up our cars. There are tools inside if we need to work on the cars or bicycles.

We can go to the police station. We can put on a police uniform too!

We can go to the fire station, we can ring the bell and try on a fireman uniform.