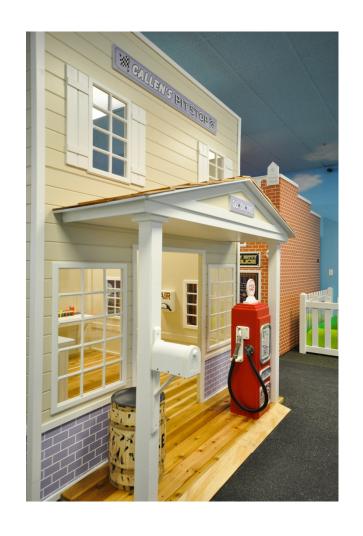

We can go to Callen's Pit stop and fuel up our cars. There are tools inside if we need to work on the cars or bicycles.

We can go to the police station. We can put on a police uniform too!

We can go to the fire station, we can ring the bell and try on a fireman uniform.