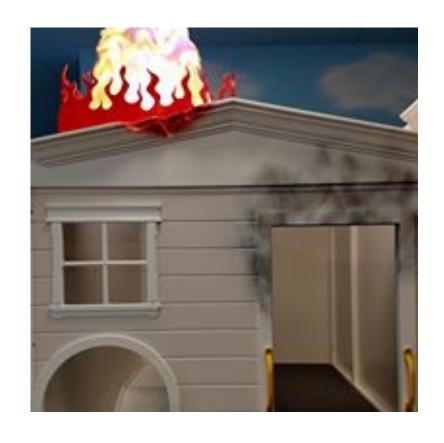

There is a house fire next door. We have a slide so that we can get out of the house fast!

We can play on the stage. We can dress up with the dress up clothes and play the musical instruments. Sometimes, there is even a story time on the stage.