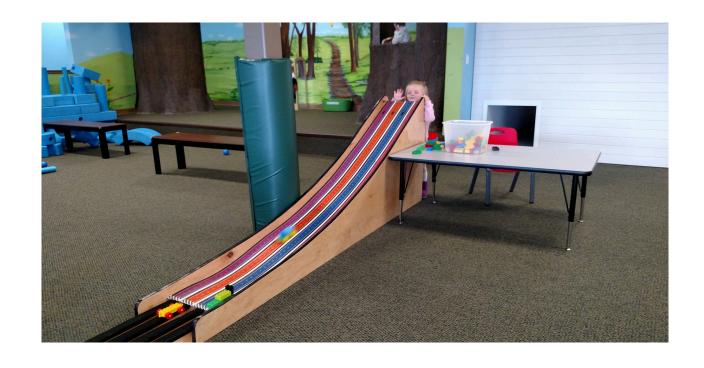

We can race the cars on the Duplo race track.

We can build with the Blue Blocks in the construction zone!

The school house has desks and a globe. We can pretend that we are at school.