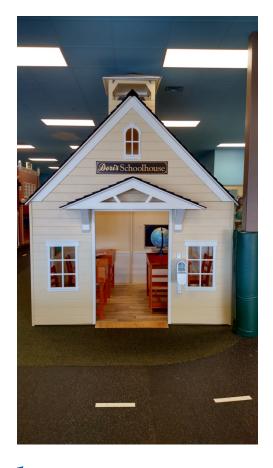

We can race the cars on the Duplo race track.

We can build with the Blue Blocks in the construction zone!

The school house has desks and a globe. We can pretend that we are at school.