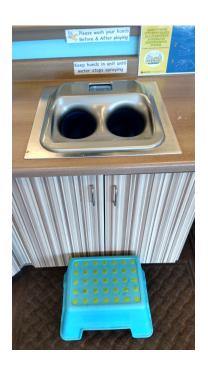

When we go to Itty Bitty
City we check in at the front
desk.

Next, we wash and dry our hands. We can use the automatic hand washers or the sink.

Now, we can go to the water table. We can put on a smock to stay to dry when we play in the water.