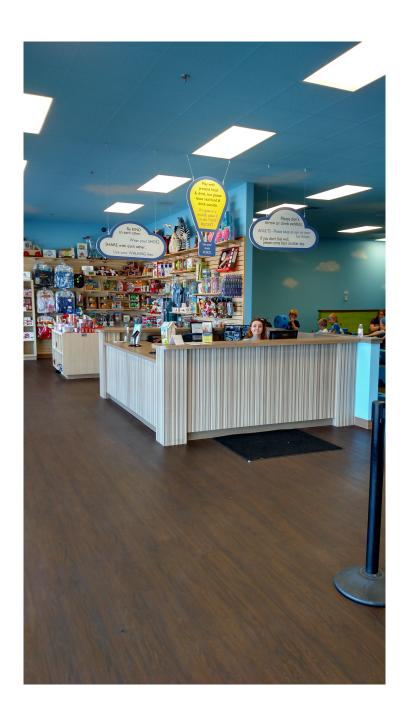

When we go to Itty Bitty
City we check in at the front
desk.

Next, we wash and dry our hands. We can use the automatic hand washers or the sink.

Now, we can go to the water table. We can put on a smock to stay to dry when we play in the water.