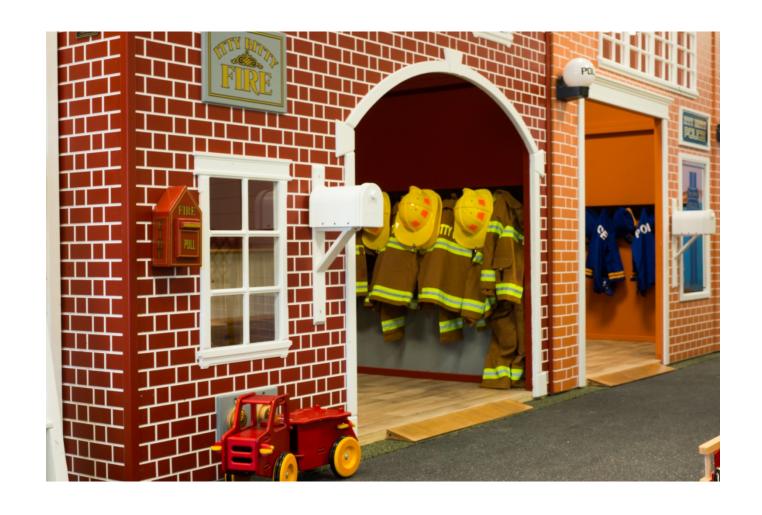

We can go to Callen's Pit stop and fuel up our cars. There are tools inside if we need to work on the cars or bicycles.

We can go to the police station. We can put on a police uniform too!

We can go to the fire station, we can ring the bell and try on a fireman uniform.