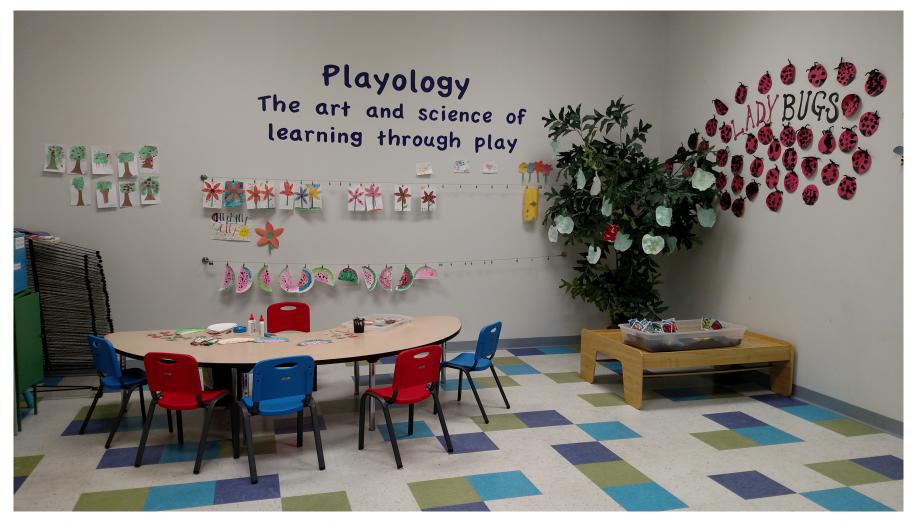

When we play in the playology lab, we can visit the playologist to see what fun activities they have planned that day. These are different each time we visit!

When we play in the playology lab we can put on smocks to keep our clothes clean!