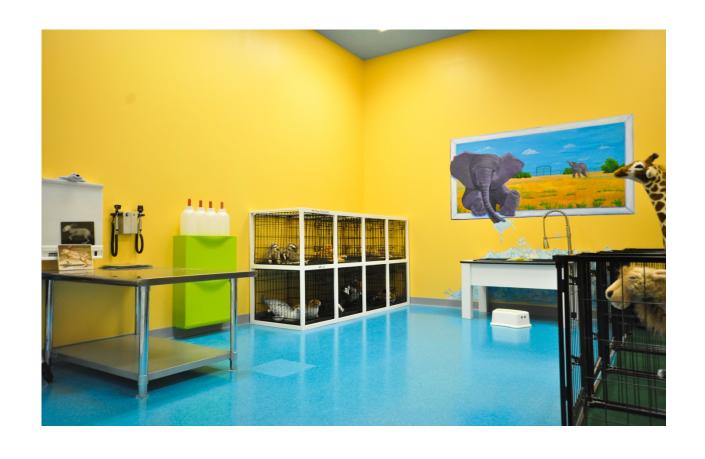

We can go to the Animal Hospital. We can feed the animals and take care of them. We can also give them a bath in the sink.

We can play at the train table. We can move the tracks and add more tracks. We can use the crane to load the trains.