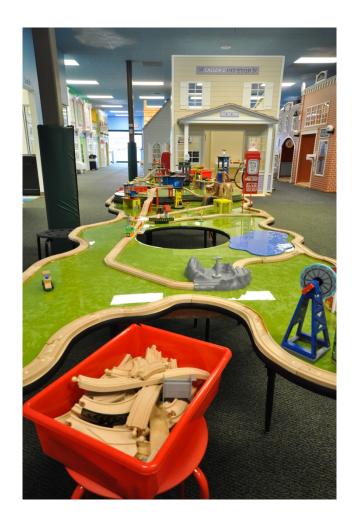

We can go to the Animal Hospital. We can feed the animals and take care of them. We can also give them a bath in the sink.

We can play at the train table. We can move the tracks and add more tracks. We can use the crane to load the trains.