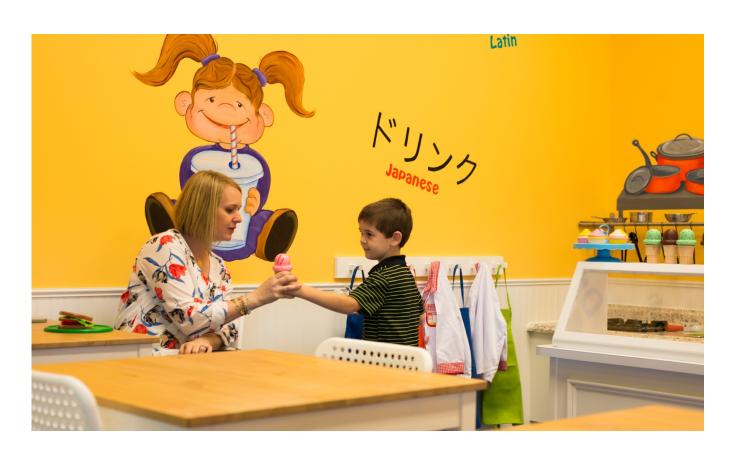

We can go play in the café next. We can sit at the tables and even get an ice cream cone for Mom!

We can go to the Market. In the market, we can push a shopping cart to choose our groceries. We can use the scanner to scan the groceries too!