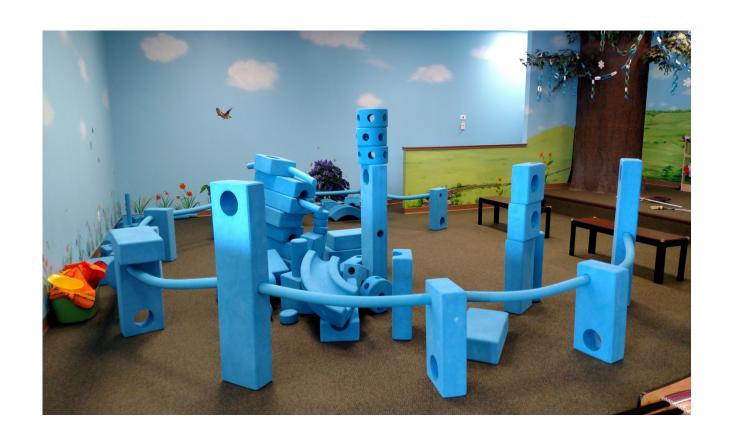

We can race the cars on the Duplo race track.

We can build with the Blue Blocks in the construction zone!

The school house has desks and a globe. We can pretend that we are at school.