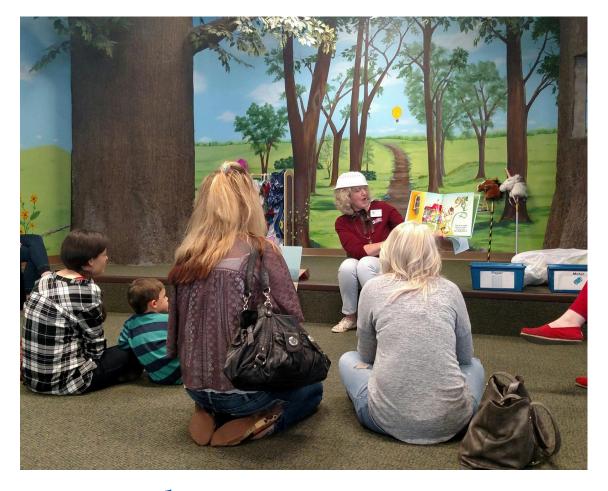

There is a house fire next door. We have a slide so that we can get out of the house fast!

We can play on the stage. We can dress up with the dress up clothes and play the musical instruments. Sometimes, there is even a story time on the stage.